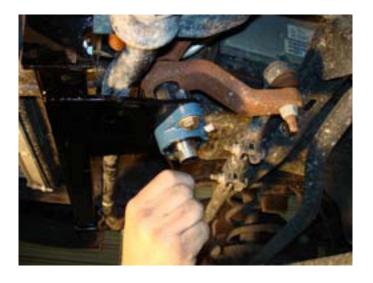

5. Install the bearing block on the the new sector nut. It is a tight slip fit, a soft face hammer may be required to tap the bearing into place.

## Installation Instructions: SB100, SB300 Dodge Steering Box Stabilizer Bracket

6. Install the 7/16-14 x 2 bolts with flat washers on both sides and nylon locknuts, torque to 75 lb/ft.

7. Tighten set screws in the collar of the bearing block