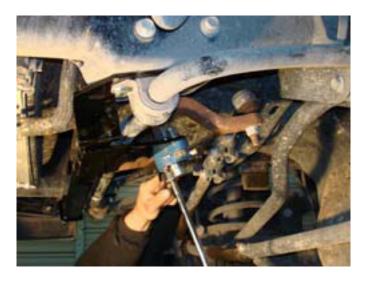

## Installation Instructions: SB100, SB300 Dodge Steering Box Stabilizer Bracket

- 1. Remove pitman arm retaining nut and lock washer, 1-5/16" socket or wrench required.
- 2. Install new pitman arm retaining nut and lock washer. Torque to 185 lb/ft.

3. Remove sway bar bushing mount bolts, 15mm socket required. Drop anti-sway bar down and loosen sway bar link nut until flush with the end to ease installation.

4. Slide the steering brace around the anti-sway bar and push everything together back against the frame while guiding the new sector nut through the hole in the brace flange. Install the new 10-1.5 x 40mm bolts, lock washers and flat washers - make sure the hole in the flange is centered around the new sector shaft nut - then tighten to 36 lb/ft. Retighten the anti-sway bar link nuts.