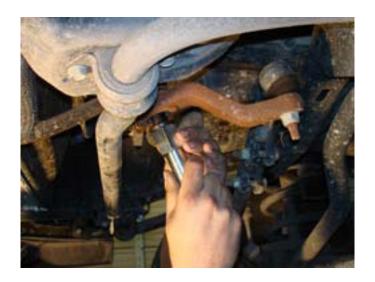

## Installation Instructions: SB100, SB300 Dodge Steering Box Stabilizer Bracket

- 1. Remove pitman arm retaining nut and lock washer, 1-5/16" socket or wrench required.
- 2. Install new pitman arm retaining nut and lock washer. Torque to 185 lb/ft.

3. Remove sway bar bushing mount bolts, 15mm socket required. Drop anti-sway bar down and loosen sway bar link nut until flush with the end to ease installation.

4. Slide the steering brace around the anti-sway bar and push everything together back against the frame while guiding the new sector nut through the hole in the brace flange. Install the new 10-1.5 x 40mm bolts, lock washers and flat washers - make sure the hole in the flange is centered around the new sector shaft nut - then tighten to 36 lb/ft. Retighten the anti-sway bar link nuts.