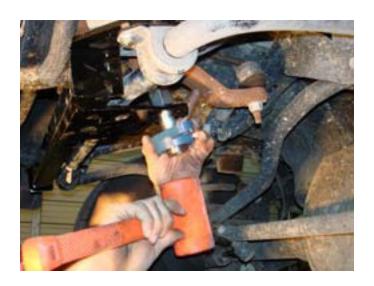

5. Install the bearing block on the the new sector nut. It is a tight slip fit, a soft face hammer may be required to tap the bearing into place.