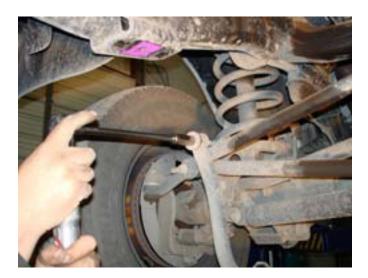

3. Remove sway bar bushing mount bolts, 15mm socket required. Drop anti-sway bar down and loosen sway bar link nut until flush with the end to ease installation.

4. Slide the steering brace around the anti-sway bar and push everything together back against the frame while guiding the new sector nut through the hole in the brace flange. Install the new 10-1.5 x 40mm bolts, lock washers and flat washers - make sure the hole in the flange is centered around the new sector shaft nut - then tighten to 36 lb/ft. Retighten the anti-sway bar link nuts.