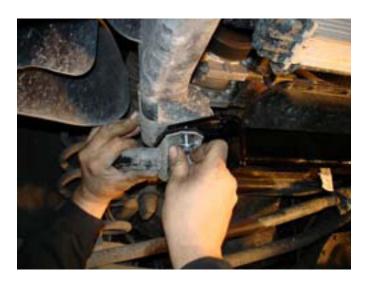

5. Install the bearing block on the the new sector nut. It is a tight slip fit, a soft face hammer may be required to tap the bearing into place.

## Installation Instructions: SB100, SB300 Dodge Steering Box Stabilizer Bracket

6. Install the 7/16-14 x 2 bolts with flat washers on both sides and nylon locknuts, torque to 75 lb/ft.

7. Tighten set screws in the collar of the bearing block