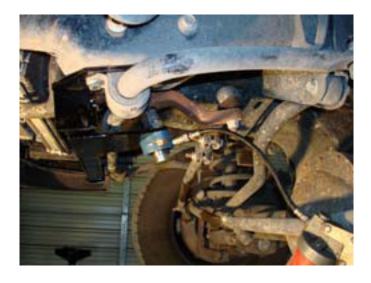

tion.



4. Slide the steering brace around the anti-sway bar and push everything together back against the frame while guiding the new sector nut through the hole in the brace flange. Install the new 10-1.5 x 40mm bolts, lock washers and flat washers - make sure the hole in the flange is centered around the new sector shaft nut - then tighten to 36 lb/ft. Retighten the anti-sway bar link nuts.



5. Install the bearing block on the the new sector nut. It is a tight slip fit, a soft face hammer may be required to tap the bearing into place.



## Installation Instructions: SB100, SB300 Dodge Steering Box Stabilizer Bracket



6. Install the 7/16-14 x 2 bolts with flat washers on both sides and nylon locknuts, torque to 75 lb/ft.



7. Tighten set screws in the collar of the bearing block



8. To complete the job, grease the bearing block.

## Parts list:

| 2 | 7/16-14 x 1-1/2 GR8HHD | PC-F080  |
|---|------------------------|----------|
| 2 | 7/16 FLAT WASHER       | PC-F129  |
| 2 | 7/16-14 NYLON LOCKNUT  | PC-F067  |
| 4 | 10mm LOCK WASHER       | PCF066   |
| 4 | 10mm FLAT WASHER       | PCF034   |
| 4 | 10-1.5 x 40mm HHD      | PCF136   |
| 1 | 7/8 LOCK WASHER        | PC-F003  |
| 1 | Dodge Brace Sector Nut | SB-NT-01 |
|   | (SB-100-HK only)       |          |
| 1 | Dodge Brace Sector Nut | SB-NT-02 |
|   | (SB-300-HK only)       |          |

For replacement parts or any steering related components, please contact us: **PSC - Performance Steering Components** 11468 FM 730 South Azle, TX 76020

Phone: 817.270.0102 Fax: 817.270.5461 info@pscmotorsports.com www.pscmot